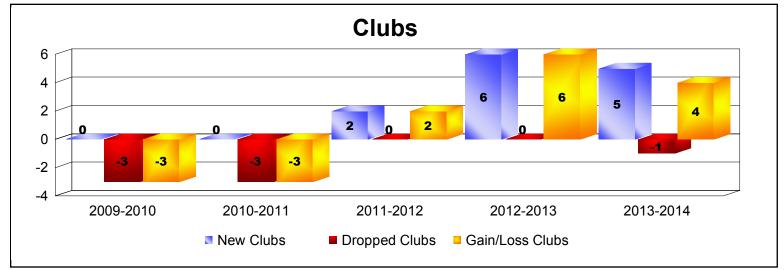

District F 2

As of June 2014 Cumulative

| Year      | New<br>Clubs | Dropped<br>Clubs | Gain/<br>Loss<br>Clubs | New<br>Members | Charter<br>Members | Reinstate<br>Members | Transfer<br>Members | Total<br>Member<br>Added | Total<br>Members<br>Dropped | Gain/<br>Loss<br>Members |
|-----------|--------------|------------------|------------------------|----------------|--------------------|----------------------|---------------------|--------------------------|-----------------------------|--------------------------|
| 2009-2010 | 0            | -3               | -3                     | 169            | 0                  | 52                   | 9                   | 230                      | -226                        | 4                        |
| 2010-2011 | 0            | -3               | -3                     | 140            | 0                  | 9                    | 4                   | 153                      | -143                        | 10                       |
| 2011-2012 | 2            | 0                | 2                      | 119            | 88                 | 10                   | 1                   | 218                      | -127                        | 91                       |
| 2012-2013 | 6            | 0                | 6                      | 263            | 192                | 20                   | 3                   | 478                      | -204                        | 274                      |
| 2013-2014 | 5            | -1               | 4                      | 187            | 123                | 7                    | 1                   | 318                      | -228                        | 90                       |
| Average   | 3            | -1               | 1                      | 176            | 81                 | 20                   | 4                   | 279                      | -186                        | 94                       |