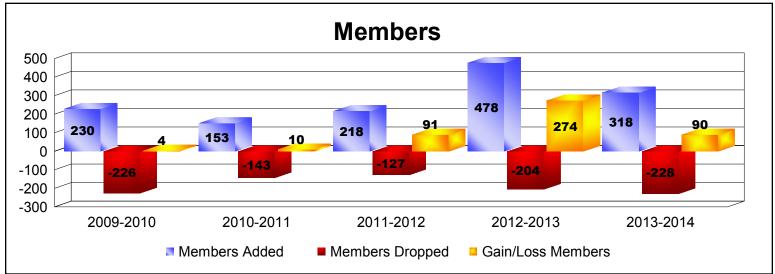

District F 2

As of June 2014 Cumulative

| Year      | New<br>Clubs | Dropped<br>Clubs | Gain/<br>Loss<br>Clubs | New<br>Members | Charter<br>Members | Reinstate<br>Members | Transfer<br>Members | Total<br>Member<br>Added | Total<br>Members<br>Dropped | Gain/<br>Loss<br>Members |
|-----------|--------------|------------------|------------------------|----------------|--------------------|----------------------|---------------------|--------------------------|-----------------------------|--------------------------|
| 2009-2010 | 0            | -3               | -3                     | 169            | 0                  | 52                   | 9                   | 230                      | -226                        | 4                        |
| 2010-2011 | 0            | -3               | -3                     | 140            | 0                  | 9                    | 4                   | 153                      | -143                        | 10                       |
| 2011-2012 | 2            | 0                | 2                      | 119            | 88                 | 10                   | 1                   | 218                      | -127                        | 91                       |
| 2012-2013 | 6            | 0                | 6                      | 263            | 192                | 20                   | 3                   | 478                      | -204                        | 274                      |
| 2013-2014 | 5            | -1               | 4                      | 187            | 123                | 7                    | 1                   | 318                      | -228                        | 90                       |
| Average   | 3            | -1               | 1                      | 176            | 81                 | 20                   | 4                   | 279                      | -186                        | 94                       |